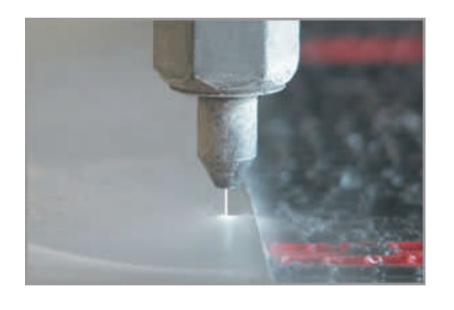

- CNC Retrofits
- Water Jet Cutting
  - 2 axis retrofit withJen CNC
  - Replaced obsoleteCNC Controller and stepper motors
  - Quick and very cost effective

- Bottle Capper
  - -2 axis
  - HMI Interface
  - Eliminated PLC &Torque Sensor
  - Made Simple &Compact Machine