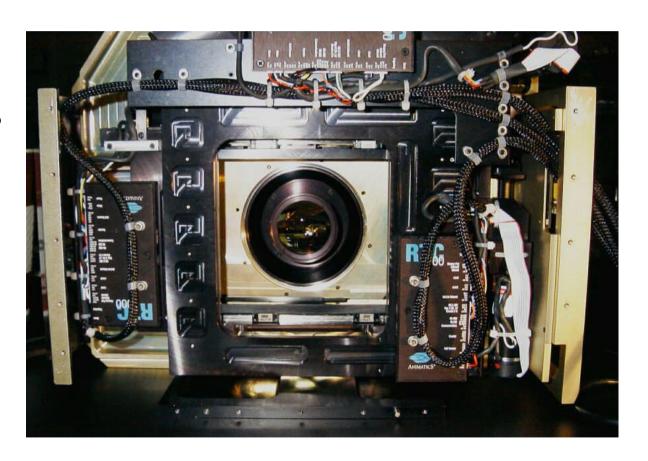

- 3 Axis
- Camera Lens
- RTC4000

- Mobil Systems
  - Auxiliary vehicle
  - Remote Bomb Detonation
  - Hazardous area Robotics
  - Battle Bots
  - Animatronics

- Automotive
  - Material Handling (Pallet)
    - 1 axis
    - PLC control
    - Replace traditional