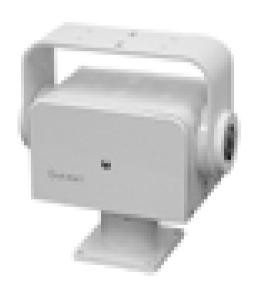

- Welding
  - -Metal Painting
    - 5 axis
    - PLC base control

- Pan & Tilt
  - -2-axis
  - -PC controlled
    - Camera
    - Laser
    - Radar

- Breath Strips
  - -3 axis
  - HMI interface
  - No PLC/PC