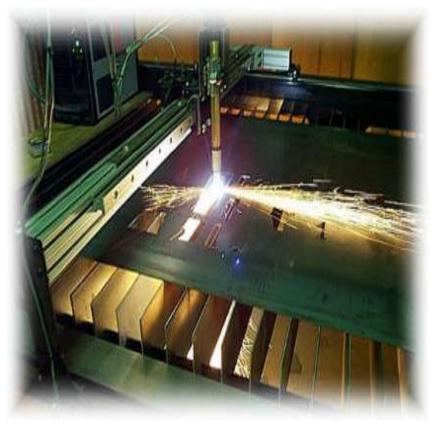

# Welcome

- CNC Equipment
  - Plasma/Oxy-fuel cutter
    - 3 axis
    - PC Control
    - Replaced traditional servos

- CNC
  - Automated quilting
    - 2/3 axis
    - Replaced traditional servo
    - PC control