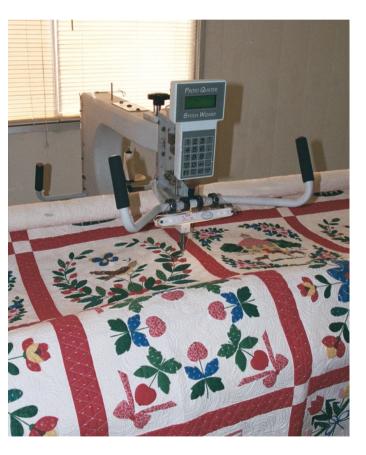

# Welcome

- CNC Equipment
  - Plasma/Oxy-fuel cutter
    - 3 axis
    - PC Control
    - Replaced traditional servos

- CNC
  - Automated quilting
    - 2/3 axis
    - Replaced traditional servo
    - PC control