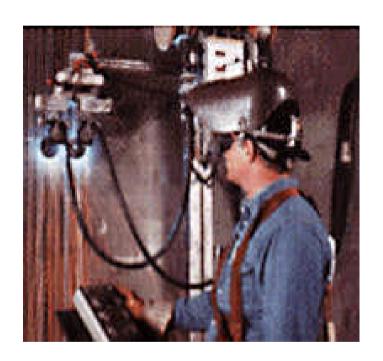

- Welding
  - -Metal Painting
    - 5 axis
    - PLC base control

- Pan & Tilt
  - -2-axis
  - -PC controlled
    - Camera
    - Laser
    - Radar

- Breath Strips
  - -3 axis
  - HMI interface
  - No PLC/PC