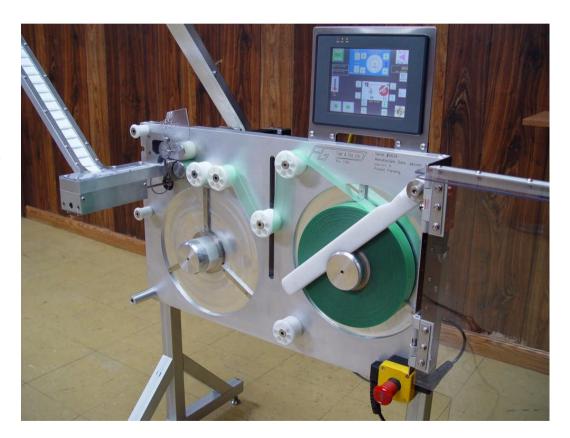

- CNC Retrofits
- Water Jet Cutting
  - 2 axis retrofit withJen CNC
  - Replaced obsoleteCNC Controller and stepper motors
  - Quick and very cost effective

- Bottle Capper
  - -2 axis
  - HMI Interface
  - Eliminated PLC &Torque Sensor
  - Made Simple &Compact Machine