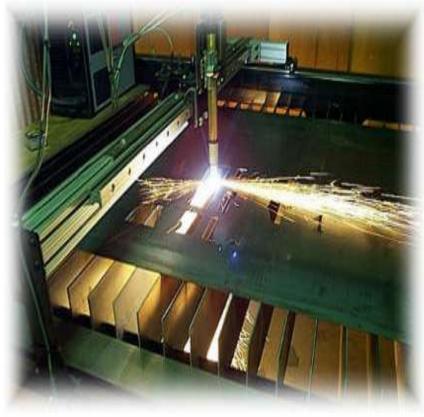

- Material Handling
- PLC based control
- 3+ axis gantry
- Cutting, dispensing and marking

- Industrial Printing
  - Web handling
  - 5-axis
  - PLC controlled
  - Replaced AB servos

- CNC Equipment
  - Plasma/Oxy-fuel cutter
    - 3 axis
    - PC Control
    - Replaced traditional servos