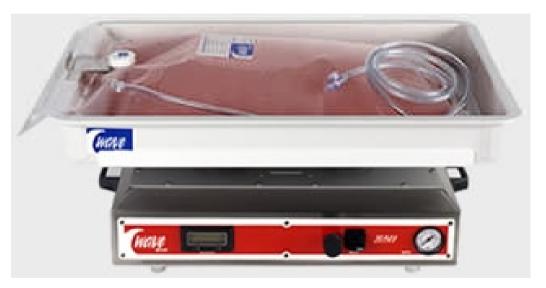

- Biomedical
  - Sub-zero freezer
    - 4 axis
    - PC based control

- Packaging
  - Bottle Labeling
    - 2 axis
    - Replaced G&L
    - AB PLC based control
    - Using following mode

- BioMedical
  - Wave Mixer
    - 1 axis
    - Stand-alone
    - I/O Control