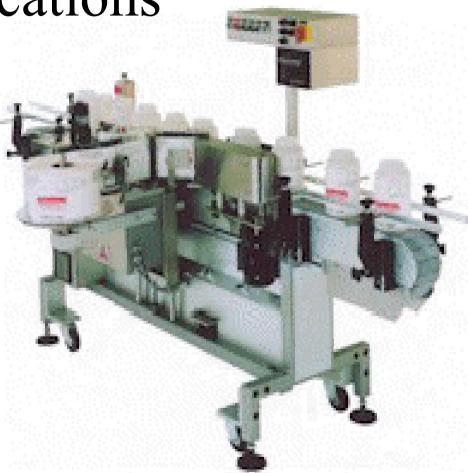

- Biomedical
  - Sub-zero freezer
    - 4 axis
    - PC based control

- Packaging
  - Bottle Labeling
    - 2 axis
    - Replaced G&L
    - AB PLC based control
    - Using following mode

- BioMedical
  - Wave Mixer
    - 1 axis
    - Stand-alone
    - I/O Control