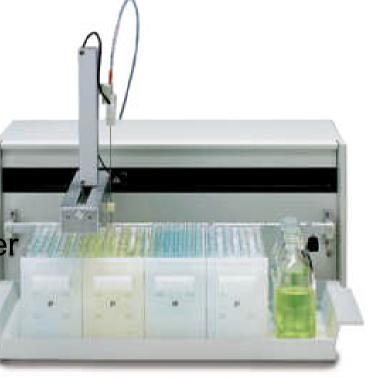

- Biomedical
  - Sub-zero freezer
    - 4 axis
    - PC based control

- Packaging
  - Bottle Labeling
    - 2 axis
    - Replaced G&L
    - AB PLC based control
    - Using following mode

- BioMedical
  - Wave Mixer
    - 1 axis
    - Stand-alone
    - I/O Control